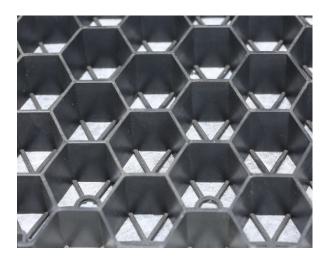

Cell Shape Honeycomb

Cell Dimension(in) 2.6" x 1.8" x 0.12" (65mm x 45mm x 3mm)

Cell Wall Thickness 0.12" (3mm)

Crush Resistance (unfilled) > 46 400 lbs/sq.ft. (250 tons/m²)

Load Bearing Capacity (filled) > 65 000 lbs/sq.ft. (Over 350 tons/m²)