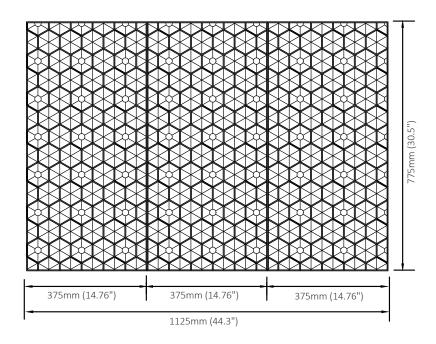

## **TECHNICAL SPECIFICATIONS**

Material 100% recycled polypropylene

Colour Black (recycled)

**Grid Dimension (in)** 44.3" x 30.5" x 1.8" (1125mm x 775mm x 45mm)

Grid Weight (lbs) 11 lbs/m<sup>2</sup> (5.5kg/m<sup>2</sup>)

Cell Shape Honeycomb

Cell Dimension(in) 2.6" x 1.8" x 0.12" (65mm x 45mm x 3mm)

Cell Wall Thickness 0.12" (3mm)

Crush Resistance (unfilled) > 46 400 lbs/sq.ft. (250 tons/m²)

Load Bearing Capacity (filled) > 65 000 lbs/sq.ft. (Over 350 tons/m²)