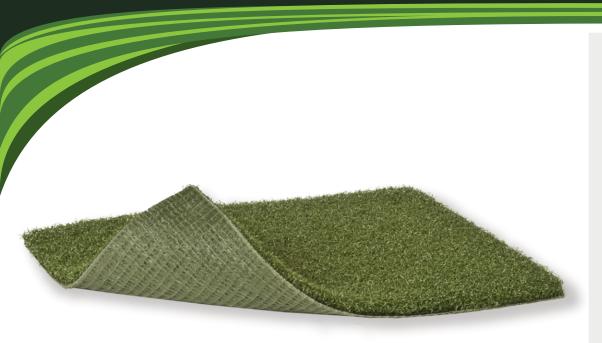

## PL308

| PROPERTY             | DESCRIPTION                 |
|----------------------|-----------------------------|
| Primary Yarn Polymer | Nylon                       |
| Yarn Cross Section   | Texturized Nylon            |
| Standard Colors      | Forest Green                |
| Coating Type(s)      | Greenback or Natural Rubber |
| Perforations         | No                          |
| Pile Height          | 3/8"                        |
| Total Fabric Weight  | 84 oz/yd²                   |
| Fabric Width         | 15 ft.                      |
|                      |                             |