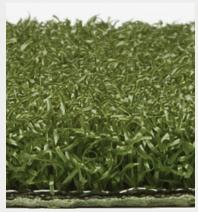

## PL308

| PROPERTY             | DESCRIPTION                 |
|----------------------|-----------------------------|
| Primary Yarn Polymer | Nylon                       |
| Yarn Cross Section   | Texturized Nylon            |
| Standard Colors      | Forest Green                |
| Coating Type(s)      | Greenback or Natural Rubber |
| Perforations         | No                          |
| Pile Height          | 3/8"                        |
| Total Fabric Weight  | 84 oz/yd²                   |
| Fabric Width         | 15 ft.                      |
|                      |                             |