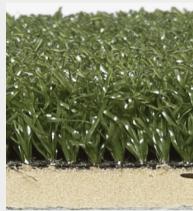

| PROPERTY             | DESCRIPTION                                       |
|----------------------|---------------------------------------------------|
| Primary Yarn Polymer | Polypropylene                                     |
| Yarn Cross Section   | Texturized Polypropylene                          |
| Standard Colors      | Pine; Viridian                                    |
| Colors Available     | Clay; White; Fla Blue; Orange; Yellow; Red; Black |
| Coating Type(s)      | 5mm Polyurethane Foam/ SilverBack™ Polyurethane   |
| Perforations         | No                                                |
| Pile Height          | 9/16"                                             |
| Total Fabric Weight  | 121 oz/yd <sup>2</sup>                            |
| Fabric Width         | 12 and 15 ft.                                     |
|                      |                                                   |