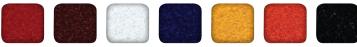

Yarn Polymer | Polypropylene                                     |
| Yarn Cross Section   | Texturized Polypropylene                          |
| Standard Colors      | Pine; Viridian                                    |
| Colors Available     | Clay; White; Fla Blue; Orange; Yellow; Red; Black |
| Coating Type(s)      | 5mm Polyurethane Foam/ SilverBack™ Polyurethane   |
| Perforations         | No                                                |
| Pile Height          | 9/16"                                             |
| Total Fabric Weight  | 121 oz/yd <sup>2</sup>                            |
| Fabric Width         | 12 and 15 ft.                                     |
|                      |                                                   |





Standard Line and Field Colors\*