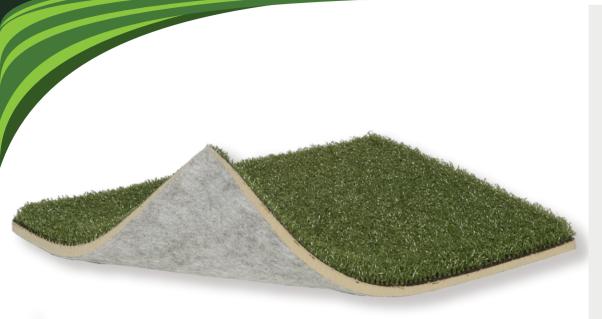

## **APPLICATION**

One of our most popular and versatile surfaces. No infill needed, making it ideal for indoor and portable applications. This product can be installed indoors or outdoors on concrete or a compacted aggregate base.

| PROPERTY             | DESCRIPTION                                       |
|----------------------|---------------------------------------------------|
| Primary Yarn Polymer | Polypropylene                                     |
| Yarn Cross Section   | Texturized Polypropylene                          |
| Standard Colors      | Pine; Viridian                                    |
| Colors Available     | Clay; White; Fla Blue; Orange; Yellow; Red; Black |
| Coating Type(s)      | 5mm Polyurethane Foam/ SilverBack™ Polyurethane   |
| Perforations         | No                                                |
| Pile Height          | 9/16"                                             |
| Total Fabric Weight  | 121 oz/yd <sup>2</sup>                            |
| Fabric Width         | 12 and 15 ft.                                     |
|                      |                                                   |