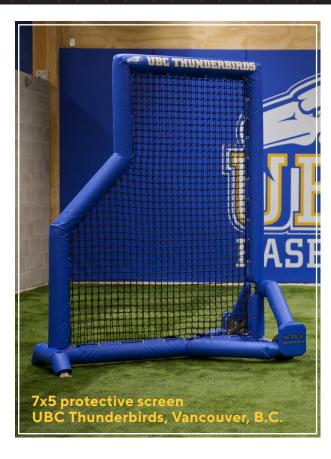

## PROTECTIVE SCREENS

7x7 L Screen, 7x5 L Screen, 8x7 Fielding, 7x6 Fastpitch/Soft Toss Screen

## **PROTECTIVE SCREENS**

| Material  | 2 3/8" O.D. round tube non-bendable aluminum frame            |  |
|-----------|---------------------------------------------------------------|--|
|           | Frame fully tig welded with no bolt attachments               |  |
|           | Pillow screen netting -1¾ ″ sq. mesh                          |  |
|           | #96 polyester braided solid cord, urethane bonded             |  |
|           | Net is made from solution dyed black yarn and will never fade |  |
| Padding   | 19oz vinyl padding - 5 yr U.V. degradation warranty           |  |
|           | 2″ thick, high density closed cell foam - non absorbent       |  |
|           | Grommets every 6"                                             |  |
|           | Custom logo sleeves available                                 |  |
| Wheel Kit | Attached with 3/16" polyester braided solid cord              |  |
|           | ³¼" cold rolled steel axle                                    |  |
|           | 20 mm ball bearings                                           |  |
|           | Grease nipple fitting                                         |  |
|           | 8″h x 3″w polyurethane non deflatable wheels                  |  |
|           | Wheel brackets extend to protect wheel face                   |  |
|           | Wheel protection padding                                      |  |