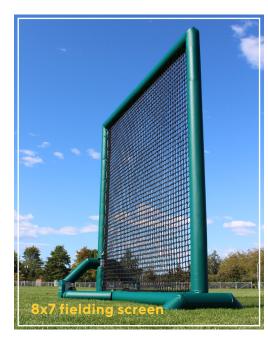

## PROTECTIVE SCREENS

7x7 L Screen, 7x5 L Screen, 8x7 Fielding, 7x6 Fastpitch/Soft Toss Screen

## **PROTECTIVE SCREENS**

| Material  | 2 3/8" O.D. round tube non-bendable aluminum frame            |  |
|-----------|---------------------------------------------------------------|--|
|           | Frame fully tig welded with no bolt attachments               |  |
|           | Pillow screen netting -1¾ ″ sq. mesh                          |  |
|           | #96 polyester braided solid cord, urethane bonded             |  |
|           | Net is made from solution dyed black yarn and will never fade |  |
| Padding   | 19oz vinyl padding - 5 yr U.V. degradation warranty           |  |
|           | 2″ thick, high density closed cell foam - non absorbent       |  |
|           | Grommets every 6"                                             |  |
|           | Custom logo sleeves available                                 |  |
| Wheel Kit | Attached with 3/16" polyester braided solid cord              |  |
|           | ³¼" cold rolled steel axle                                    |  |
|           | 20 mm ball bearings                                           |  |
|           | Grease nipple fitting                                         |  |
|           | 8″h x 3″w polyurethane non deflatable wheels                  |  |
|           | Wheel brackets extend to protect wheel face                   |  |
|           | Wheel protection padding                                      |  |