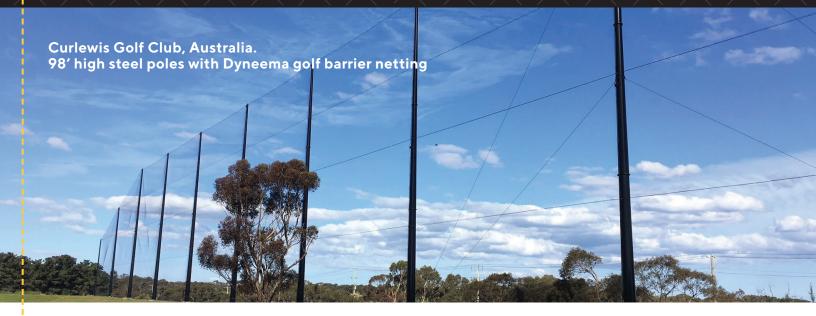

## TAPERED STEEL POLES

Engineered for maximum netting spans

## **STEEL POLES**

Round or multi-sided

High strength steel

Multi-section; Slip-fit or flanged

Poles can be designed for future height extensions

Free standing or guyed

Pre-cambered dead end and angle poles (eliminates guy wires)

Heights of 200 ft. (60m) and spans of 100 ft. (25m)

Direct burial or anchor cage design

Hot dip galvanized and powder coated finish

Custom attachment options for pole: LED light attachment, cell tower integrated poles, security cameras, banners

## SPORTS NET STRUCTURE DESIGN

Structures engineered to local design standards

Wind loads verified by wind tunnel testing

Fatigue resistant connections

Custom welded net connection brackets and fittings

Tapered poles provide an architectural look